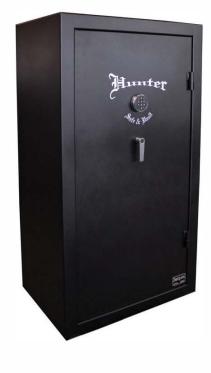

- 1/4" Thick Steel Plate Doors
- 10 Gauge Steel Plate Body (Fully Welded)
- Heavy Duty Door Frame to Prevent Prying
- 3/4" Live Bolts
- Drill Resistant Hardplate to Prevent Drilling
- Spring Loaded Relocker to Defend **Against Attacks**
- S&G Group 2 Combination Dial Lock
- Optional LaGard Digital Lock
- Choice of Interior (See Back)
- Predrilled for Anchoring
- Proudly Made in Canada Since 1986

GS-2016 66"H x 20"W x 16"D 315 pounds Factory Direct GS-2420 66"H x 24"W x 20"D 380 Pounds Factory Direct GS-3026 66"H x 30"W x 26"D 515 Pounds Factory Direct GS-3626 66"H x 36"W x 26"D 650 Pounds Factory Direct (FOB our plant Hamilton, Shipping and Taxes